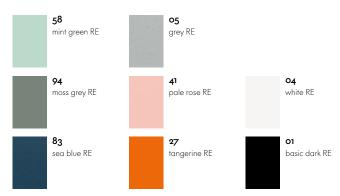

- Material for Toolbox RE in diverse colours: post-industrial recycled ABS plastic, 100% reyclable.
- Material for Toolbox RE in grey: recycled polypropylene, 100% recyclable.

Outdoor applications: suitable  ${\sf J}$  for use in outdoor conditions on a temporary basis. Avoid prolonged exposure to rain, snow or direct sunlight. Product may be kept in covered outdoor spaces protected from the elements.

## **COLOURS AND MATERIALS**

Toolbox RE