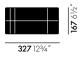

## Toolbox RE Arik Levy, 2010



Toolbox RE is a practical organiser for storing and transporting small work utensils and accessories. Made of recycled plastic from industrial waste, the portable caddy is itself 100% recyclable at the end of the product's lifespan. Toolbox RE comes in a selection of colours.

- Material for Toolbox RE in diverse colours: post-industrial recycled ABS plastic, 100% reyclable.
- Material for Toolbox RE in grey: recycled polypropylene, 100% recyclable.

Outdoor applications: suitable  ${\sf J}$  for use in outdoor conditions on a temporary basis. Avoid prolonged exposure to rain, snow or direct sunlight. Product may be kept in covered outdoor spaces protected from the elements.

## **DIMENSIONS**







**167** 6½″

Toolbox RE

## **COLOURS AND MATERIALS**



Toolbox RE