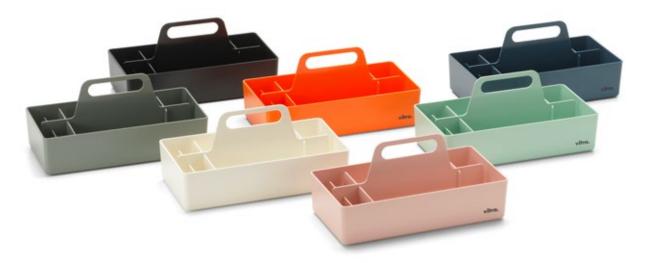

## Toolbox RE Arik Levy, 2010

Toolbox RE is a practical organiser for storing and transporting small work utensils and accessories. Made of recycled plastic from industrial waste, the portable caddy is itself 100% recyclable at the end of the product's lifespan. Toolbox RE comes in a selection of colours.

## **COLOURS AND MATERIALS**

Toolbox RE