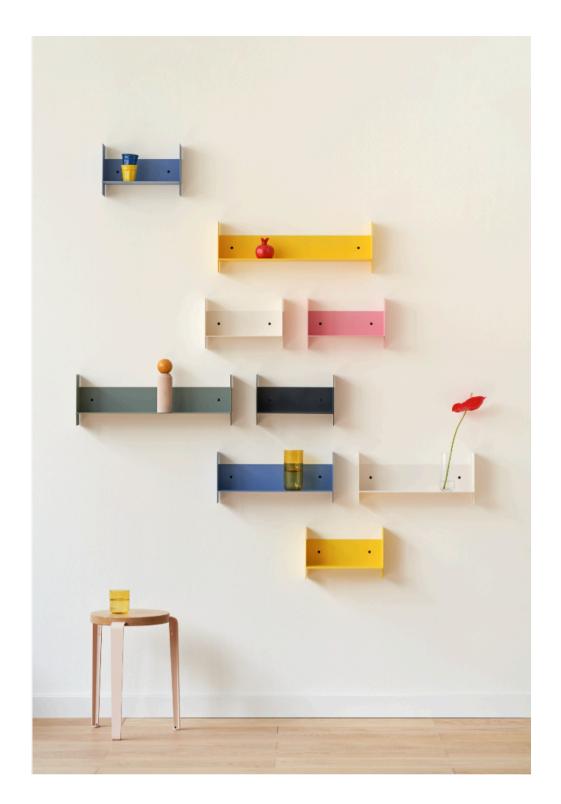

## PLI: OUR NEW WALL SHELF

The PLI shelf is available in three lengths: 30 cm, 45 cm, and 60 cm and in a range of colors (yellow Naples, Ash pink, Graphite black, Cream white, Eucalytpus grey, Rock blue).

### A VARIETY OF CONFIGURATIONS

PLI is a unique product, offering the possibility to create a variety of configurations. PLI can stand alone or be paired with other formats and colors. This new product meets all desires and needs according to the spaces.