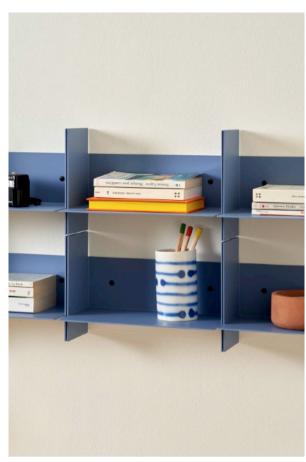

### PLI IS A WALL SHELF IN FOLDED STEEL

To design this new wall shelving system, the designers and engineers rethought the way to create a finished product with minimal intervention and a reduced number of tools.

The design is based on a meticulous management of the proportions of each element. One shelf is composed of one and only one sheet of steel.

The drawing, simple and refined, gives the object its unique character.