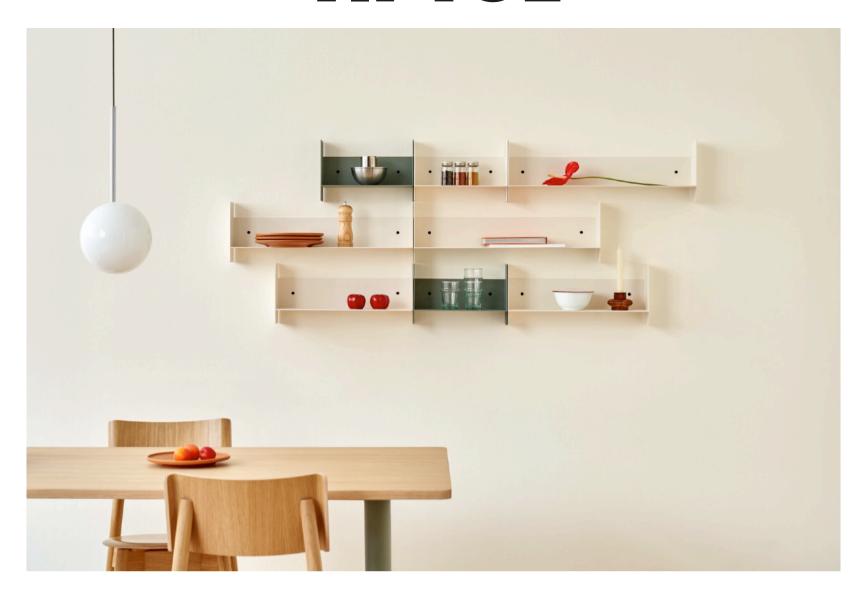

## PLI: OUR NEW WALL SHELF

The PLI shelf is available in three lengths: 30 cm, 45 cm, and 60 cm and in a range of colors (yellow Naples, Ash pink, Graphite black, Cream white, Eucalytpus grey, Rock blue).

### A VARIETY OF CONFIGURATIONS

PLI is a unique product, offering the possibility to create a variety of configurations. PLI can stand alone or be paired with other formats and colors. This new product meets all desires and needs according to the spaces.