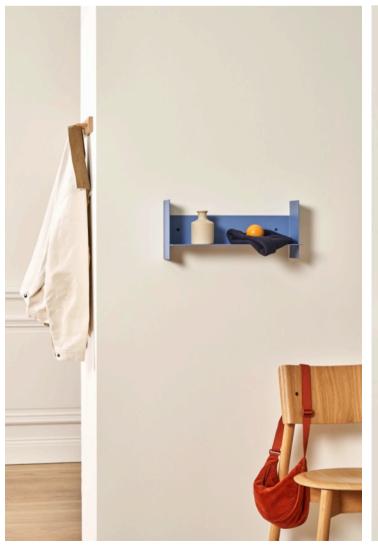

## PLI: OUR NEW WALL SHELF

The PLI shelf is available in three lengths: 30 cm, 45 cm, and 60 cm and in a range of colors (yellow Naples, Ash pink, Graphite black, Cream white, Eucalytpus grey, Rock blue).

### A VARIETY OF CONFIGURATIONS

PLI is a unique product, offering the possibility to create a variety of configurations. PLI can stand alone or be paired with other formats and colors. This new product meets all desires and needs according to the spaces.