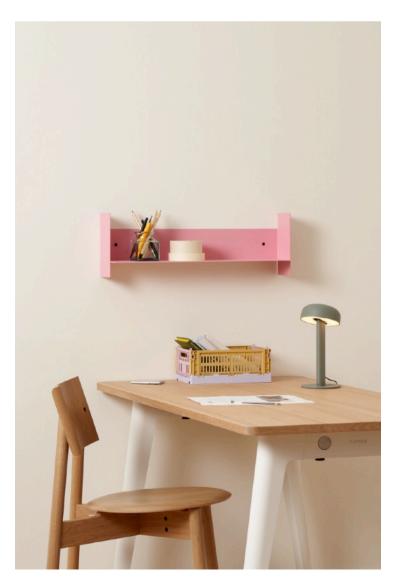

## PLI: OUR NEW WALL SHELF

The PLI shelf is available in three lengths: 30 cm, 45 cm, and 60 cm and in a range of colors (yellow Naples, Ash pink, Graphite black, Cream white, Eucalytpus grey, Rock blue).

### A VARIETY OF CONFIGURATIONS

PLI is a unique product, offering the possibility to create a variety of configurations. PLI can stand alone or be paired with other formats and colors. This new product meets all desires and needs according to the spaces.