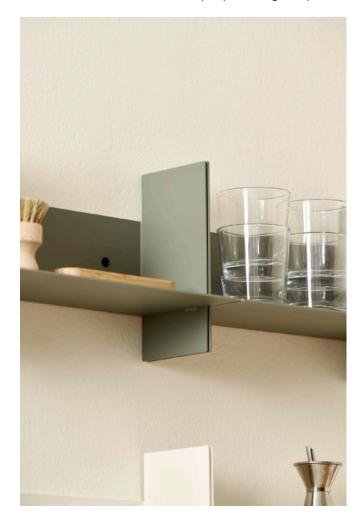

### PLI IS A WALL SHELF IN FOLDED STEEL

To design this new wall shelving system, the designers and engineers rethought the way to create a finished product with minimal intervention and a reduced number of tools.

The design is based on a meticulous management of the proportions of each element. One shelf is composed of one and only one sheet of steel.

The drawing, simple and refined, gives the object its unique character.