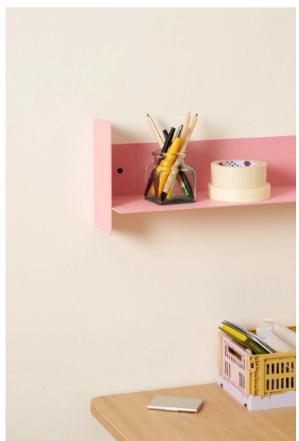

## PLI: OUR NEW WALL SHELF

The PLI shelf is available in three lengths: 30 cm, 45 cm, and 60 cm and in a range of colors (yellow Naples, Ash pink, Graphite black, Cream white, Eucalytpus grey, Rock blue).

The design is based on a meticulous management of the proportions of each element. One shelf is composed of one and only one sheet of steel.

The drawing, simple and refined, gives the object its unique character.