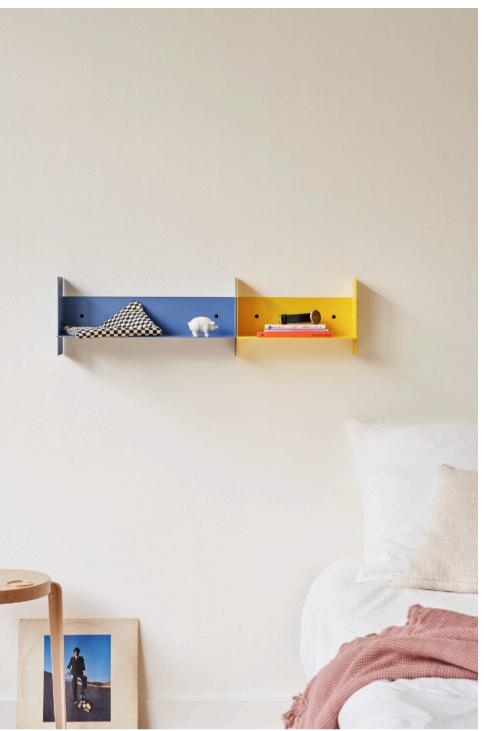

## PLI: OUR NEW WALL SHELF

The PLI shelf is available in three lengths: 30 cm, 45 cm, and 60 cm and in a range of colors (yellow Naples, Ash pink, Graphite black, Cream white, Eucalytpus grey, Rock blue).

### A VARIETY OF CONFIGURATIONS

PLI is a unique product, offering the possibility to create a variety of configurations. PLI can stand alone or be paired with other formats and colors. This new product meets all desires and needs according to the spaces.