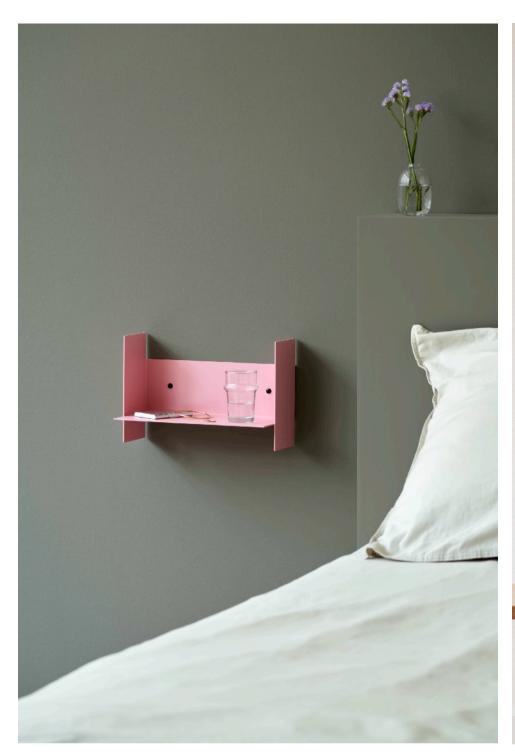

## PLI: OUR NEW WALL SHELF

The PLI shelf is available in three lengths: 30 cm, 45 cm, and 60 cm and in a range of colors (yellow Naples, Ash pink, Graphite black, Cream white, Eucalytpus grey, Rock blue).

### A VARIETY OF CONFIGURATIONS

PLI is a unique product, offering the possibility to create a variety of configurations. PLI can stand alone or be paired with other formats and colors. This new product meets all desires and needs according to the spaces.