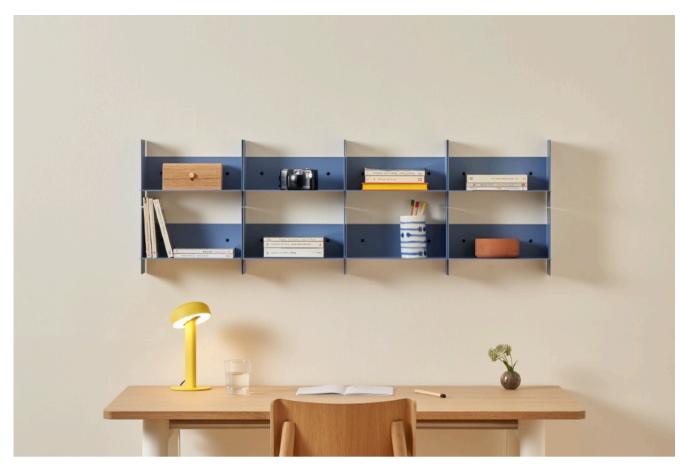

## PLI: OUR NEW WALL SHELF

The PLI shelf is available in three lengths: 30 cm, 45 cm, and 60 cm and in a range of colors (yellow Naples, Ash pink, Graphite black, Cream white, Eucalytpus grey, Rock blue).

### A VARIETY OF CONFIGURATIONS

PLI is a unique product, offering the possibility to create a variety of configurations. PLI can stand alone or be paired with other formats and colors. This new product meets all desires and needs according to the spaces.