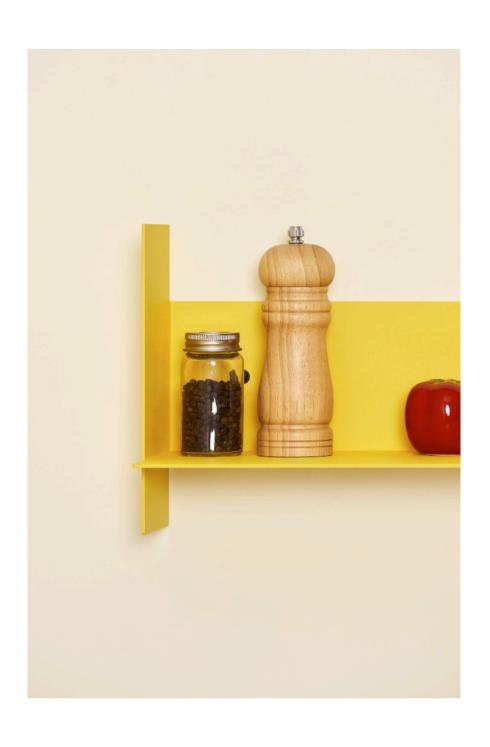

## PLI: OUR NEW WALL SHELF

The PLI shelf is available in three lengths: 30 cm, 45 cm, and 60 cm and in a range of colors (yellow Naples, Ash pink, Graphite black, Cream white, Eucalytpus grey, Rock blue).

### PLI IS A WALL SHELF IN FOLDED STEEL

To design this new wall shelving system, the designers and engineers rethought the way to create a finished product with minimal intervention and a reduced number of tools.

The design is based on a meticulous management of the proportions of each element. One shelf is composed of one and only one sheet of steel.

The drawing, simple and refined, gives the object its unique character.