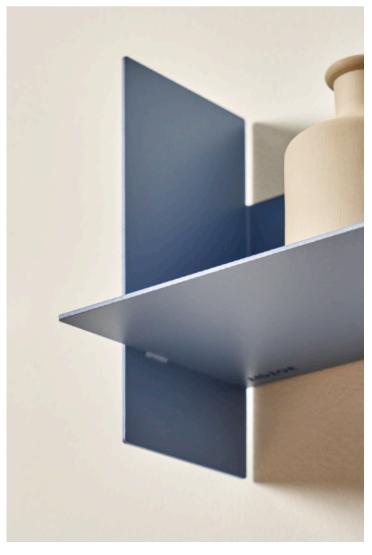

### PLI IS A WALL SHELF IN FOLDED STEEL

To design this new wall shelving system, the designers and engineers rethought the way to create a finished product with minimal intervention and a reduced number of tools.

The design is based on a meticulous management of the proportions of each element. One shelf is composed of one and only one sheet of steel.

The drawing, simple and refined, gives the object its unique character.