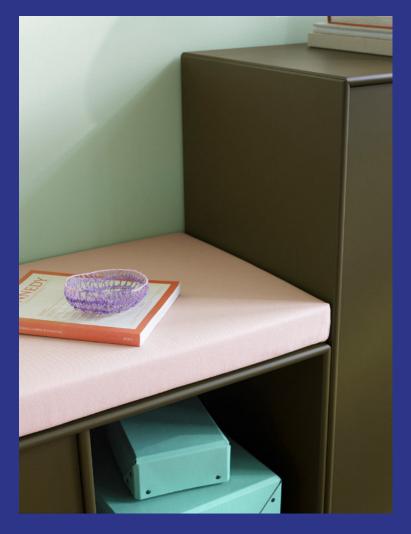

## Montana

**System Seating** 

Benches and cushions

Design by Peter J. Lassen

Sit down and rest
SYSTEM SEATING

Elevate your space with the Montana Seating System. Crafted with meticulous attention to detail, these benches redefine the concept of seating by seamlessly integrating storage options such as drawers, cabinets, and shelves beneath the seating surface, as well as planter on the top of the taller modules.

Each bench in this collection is a testament to versatility and utility. Whether placed in an entryway, living room, or bedroom, these multifunctional pieces offer the perfect solution for tidying up clutter while providing comfortable seating for you and your guests.

Cushions are made of hard foam. Each cushion features a zipper and anti-slip material on the backside.

CUS139 (\*24)