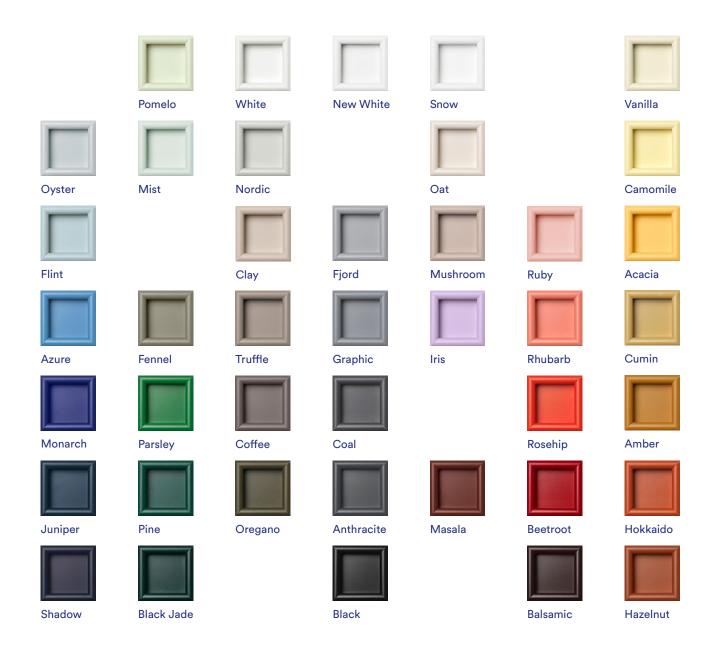

Whether you prefer the understated elegance of neutral tones or the bold impact of vibrant hues, the Montana Seating System offers endless possibilities for personalization.

The series is certified with the Danish Indoor Climate label as well as the official EU Ecolabel.

REST I
Oregano with cushion in Reflect 614

REST II
Pomelo with cushion in Reflect 344

REST III

Balsamic with cushion in Reflect 404

Colours & materials
SYSTEM SEATING