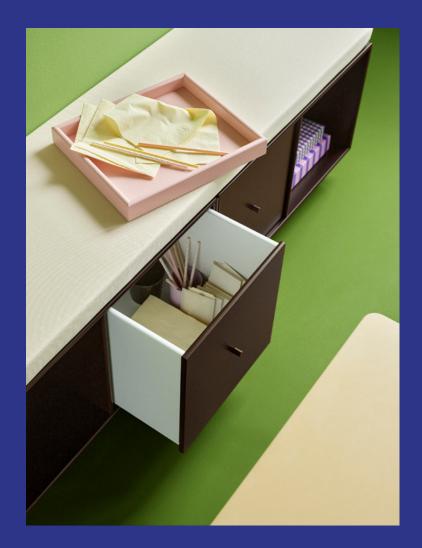

## Montana

**System Seating** 

Benches and cushions

Design by Peter J. Lassen

Sit down and rest
SYSTEM SEATING

Elevate your space with the Montana Seating System. Crafted with meticulous attention to detail, these benches redefine the concept of seating by seamlessly integrating storage options such as drawers, cabinets, and shelves beneath the seating surface, as well as planter on the top of the taller modules.

Each bench in this collection is a testament to versatility and utility. Whether placed in an entryway, living room, or bedroom, these multifunctional pieces offer the perfect solution for tidying up clutter while providing comfortable seating for you and your guests.

Cushions are made of hard foam. Each cushion features a zipper and anti-slip material on the backside.

CUS139 (\*24)