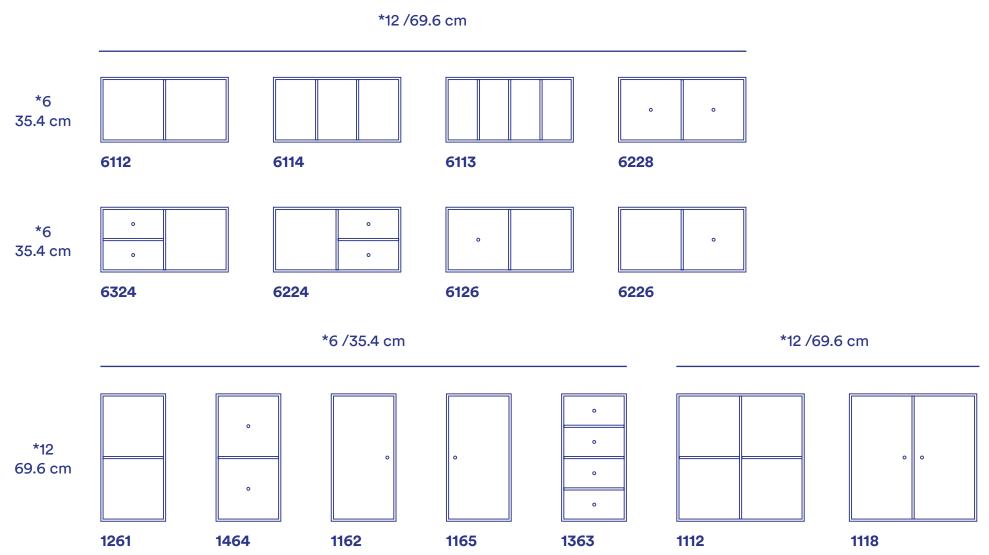

LT3861 D 38 cm W 35.4 cm H 30 cm

LT3861 D 38 cm W 35.4 cm H 20 cm

REST I, II & III come without cushions. Cushions can be ordred separately in the Selection assortment in the four Reflect fabric options.