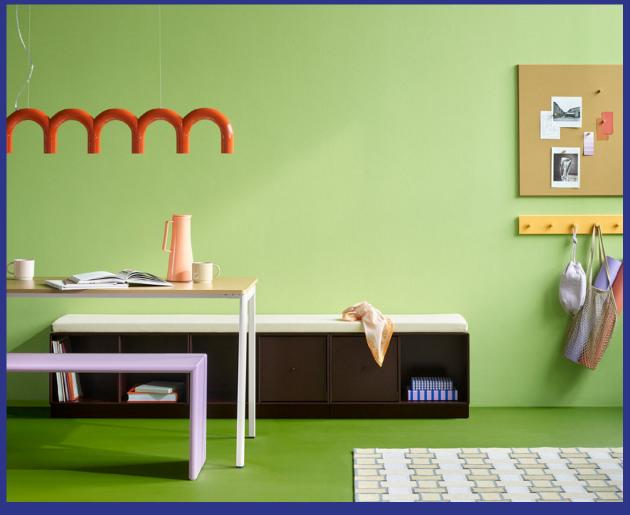

## Montana

**System Seating** 

Benches and cushions

Design by Peter J. Lassen

Sit down and rest
SYSTEM SEATING

Elevate your space with the Montana Seating System. Crafted with meticulous attention to detail, these benches redefine the concept of seating by seamlessly integrating storage options such as drawers, cabinets, and shelves beneath the seating surface, as well as planter on the top of the taller modules.

Each bench in this collection is a testament to versatility and utility. Whether placed in an entryway, living room, or bedroom, these multifunctional pieces offer the perfect solution for tidying up clutter while providing comfortable seating for you and your guests.

Whether you prefer the understated elegance of neutral tones or the bold impact of vibrant hues, the Montana Seating System offers endless possibilities for personalization.

The series is certified with the Danish Indoor Climate label as well as the official EU Ecolabel.