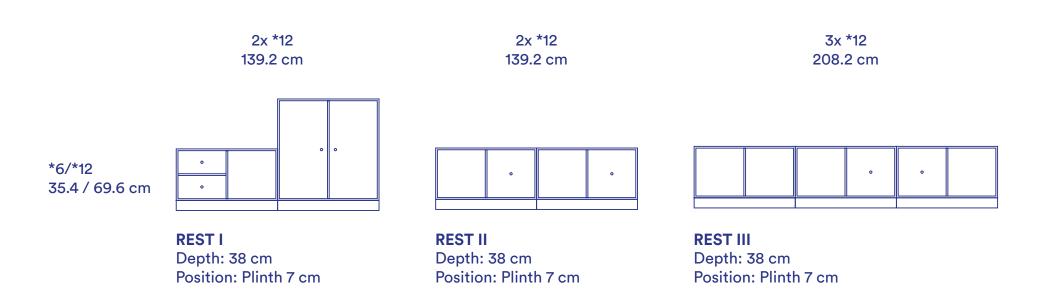

Depth 38 cm

LT3861 D 38 cm W 35.4 cm H 30 cm

LT3861 D 38 cm W 35.4 cm H 20 cm

REST I, II & III come without cushions. Cushions can be ordred separately in the Selection assortment in the four Reflect fabric options.

REST I
Oregano with cushion in Reflect 614

REST II
Pomelo with cushion in Reflect 344

REST III

Balsamic with cushion in Reflect 404

Colours & materials
SYSTEM SEATING