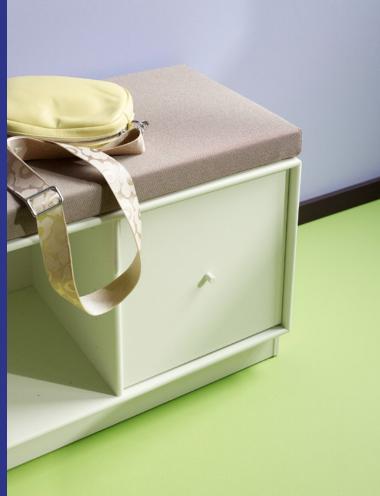

## Montana

**System Seating** 

Benches and cushions

Design by Peter J. Lassen

Sit down and rest
SYSTEM SEATING

Elevate your space with the Montana Seating System. Crafted with meticulous attention to detail, these benches redefine the concept of seating by seamlessly integrating storage options such as drawers, cabinets, and shelves beneath the seating surface, as well as planter on the top of the taller modules.

Each bench in this collection is a testament to versatility and utility. Whether placed in an entryway, living room, or bedroom, these multifunctional pieces offer the perfect solution for tidying up clutter while providing comfortable seating for you and your guests.

Cushions are made of hard foam. Each cushion features a zipper and anti-slip material on the backside.

CUS139 (\*24)