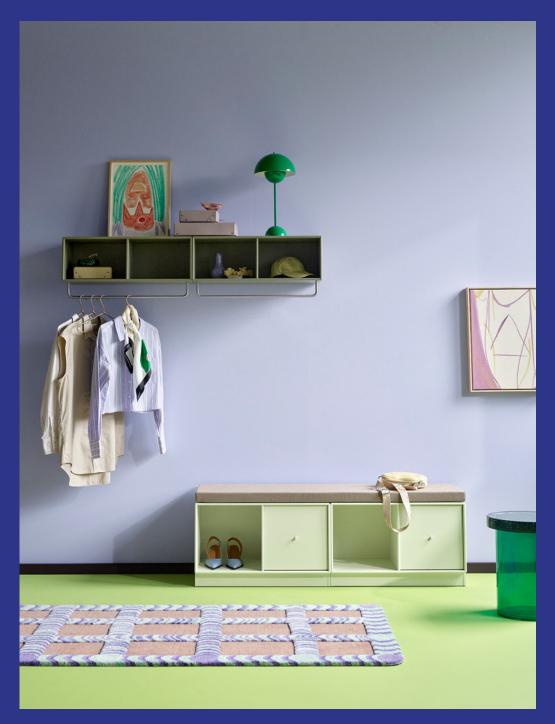

## Montana

**System Seating** 

Benches and cushions

Design by Peter J. Lassen

Sit down and rest
SYSTEM SEATING

Elevate your space with the Montana Seating System. Crafted with meticulous attention to detail, these benches redefine the concept of seating by seamlessly integrating storage options such as drawers, cabinets, and shelves beneath the seating surface, as well as planter on the top of the taller modules.

Each bench in this collection is a testament to versatility and utility. Whether placed in an entryway, living room, or bedroom, these multifunctional pieces offer the perfect solution for tidying up clutter while providing comfortable seating for you and your guests.

Whether you prefer the understated elegance of neutral tones or the bold impact of vibrant hues, the Montana Seating System offers endless possibilities for personalization.

The series is certified with the Danish Indoor Climate label as well as the official EU Ecolabel.