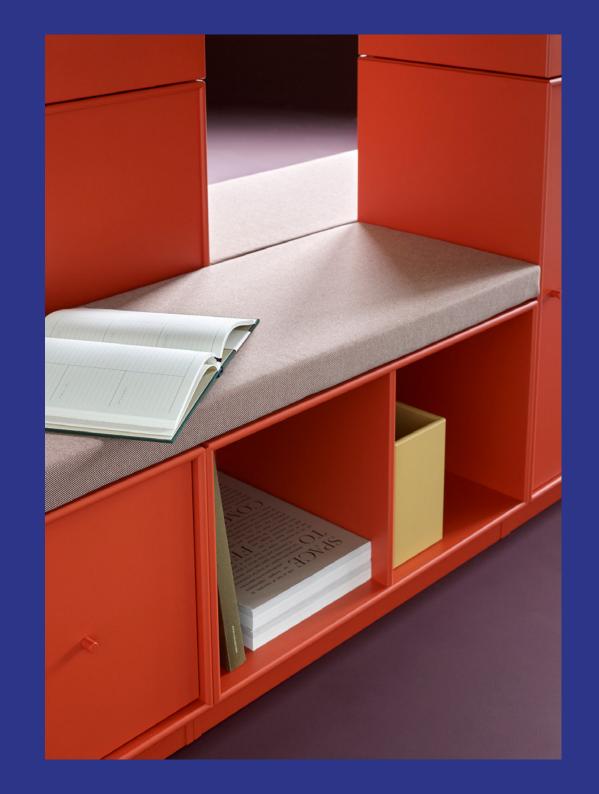

## Montana

**System Seating** 

Benches and cushions

Design by Peter J. Lassen

Sit down and rest
SYSTEM SEATING

Elevate your space with the Montana Seating System. Crafted with meticulous attention to detail, these benches redefine the concept of seating by seamlessly integrating storage options such as drawers, cabinets, and shelves beneath the seating surface, as well as planter on the top of the taller modules.

Each bench in this collection is a testament to versatility and utility. Whether placed in an entryway, living room, or bedroom, these multifunctional pieces offer the perfect solution for tidying up clutter while providing comfortable seating for you and your guests.

Cushions are made of hard foam. Each cushion features a zipper and anti-slip material on the backside.

CUS139 (\*24)