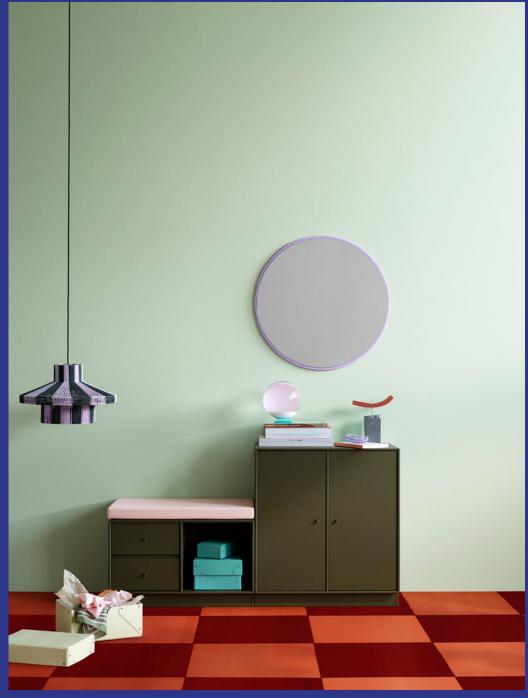

## Montana

**System Seating** 

Benches and cushions

Design by Peter J. Lassen

Sit down and rest
SYSTEM SEATING

Elevate your space with the Montana Seating System. Crafted with meticulous attention to detail, these benches redefine the concept of seating by seamlessly integrating storage options such as drawers, cabinets, and shelves beneath the seating surface, as well as planter on the top of the taller modules.

Each bench in this collection is a testament to versatility and utility. Whether placed in an entryway, living room, or bedroom, these multifunctional pieces offer the perfect solution for tidying up clutter while providing comfortable seating for you and your guests.

Whether you prefer the understated elegance of neutral tones or the bold impact of vibrant hues, the Montana Seating System offers endless possibilities for personalization.

The series is certified with the Danish Indoor Climate label as well as the official EU Ecolabel.