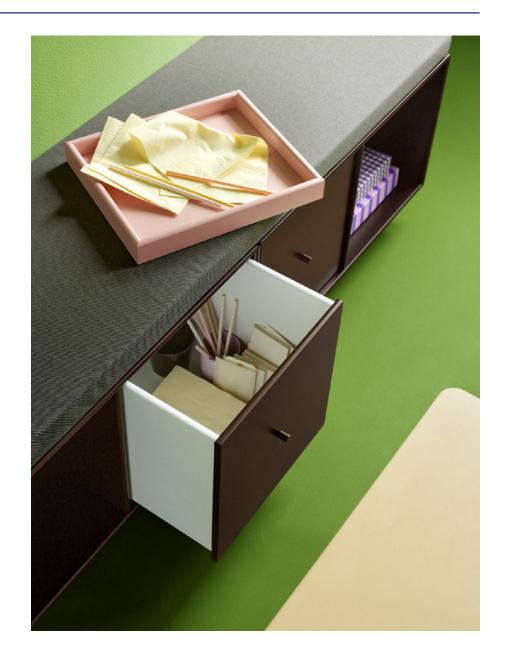

## Montana

**System Seating** 

Benches and cushions

Design by Peter J. Lassen

Sit down and rest
SYSTEM SEATING

Elevate your space with the Montana Seating System. Crafted with meticulous attention to detail, these benches redefine the concept of seating by seamlessly integrating storage options such as drawers, cabinets, and shelves beneath the seating surface, as well as planter on the top of the taller modules.

Each bench in this collection is a testament to versatility and utility. Whether placed in an entryway, living room, or bedroom, these multifunctional pieces offer the perfect solution for tidying up clutter while providing comfortable seating for you and your guests.