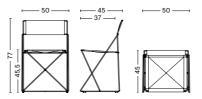

#### **DIMENSIONS**

X-LINE CHAIR Width 50 cm Depth 45 cm Height 77 cm Seat depth 37 cm Seat height 45,5 cm