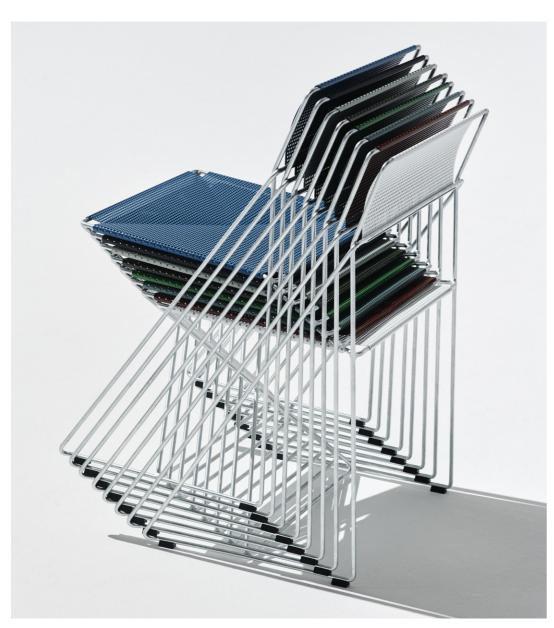

#### **HIGHLIGHTS**

- · Iconic steel chair from the 1970s with a simple and logical design language
- · The distinctive X-structure in the middle of the chair adds flexibility and strength
- · Its refined construction made it a masterpiece of its time and keeps it equally relevant today
- · Available in different finishes and colours
- · Stackable design that enables the chair to be stacked extremely closely
- · Stackable up to 10 pcs.
- · Suitable for both outdoor and indoor use, depending on the selected finish
- · The chair fits perfectly into the HAY universe and is easy to pair with other HAY furniture
- · Suitable for a wide variety of private and public environments

# X-LINE CHAIR DESIGN BY NIELS JØRGEN HAUGESEN

Originally designed by Niels Jørgen Haugesen in the late '70s, the X-Line Chair has joined HAY's universe of timeless, original designs. Made in thin metal wire, the chair's industrial expression and high-precision steel construction make it a fine example of the 1970s high-tech movement. The carefully thought-out design offers optimal functionality, with the refined design process resulting in the distinctive X-structure, adding flexibility and strength to the chair, as well as visual appeal. Available in carefully selected colours and finishes, X-Line's simple and logical design language remain just as relevant today. Its minimalist expression combined with its durable and stackable qualities make it a versatile seating solution for a wide assortment of private or corporate contexts in both indoor and outdoor settings.