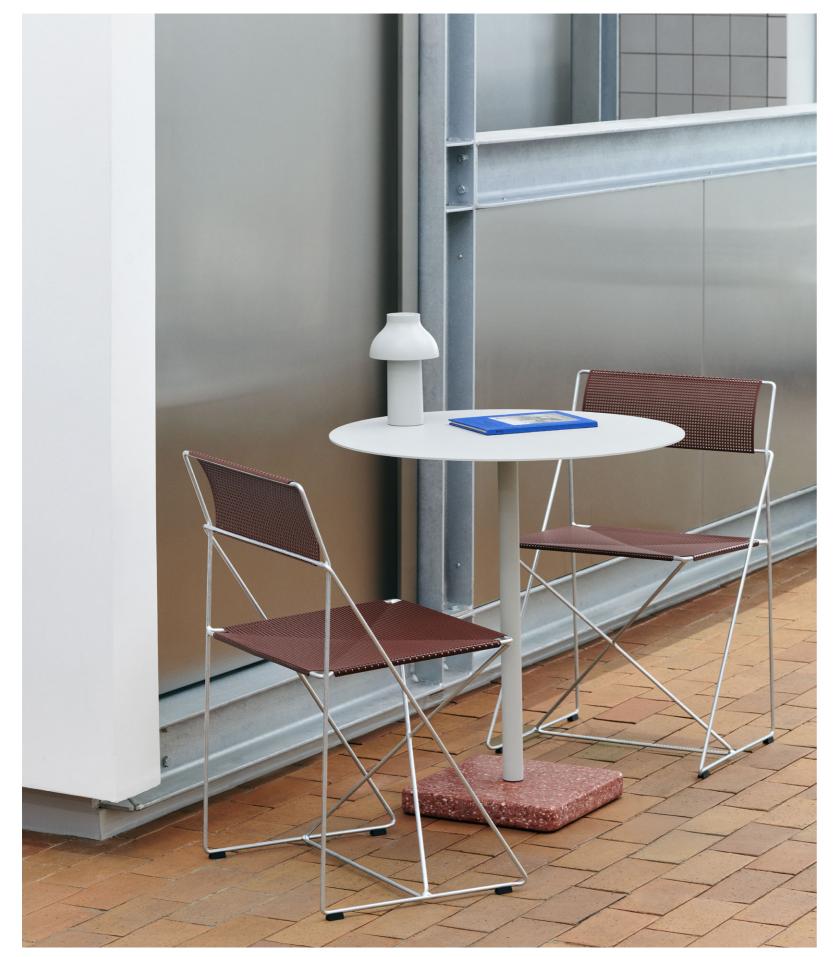

# X-LINE CHAIR DESIGN BY NIELS JØRGEN HAUGESEN

Originally designed by Niels Jørgen Haugesen in the late '70s, the X-Line Chair has joined HAY's universe of timeless, original designs. Made in thin metal wire, the chair's industrial expression and high-precision steel construction make it a fine example of the 1970s high-tech movement. The carefully thought-out design offers optimal functionality, with the refined design process resulting in the distinctive X-structure, adding flexibility and strength to the chair, as well as visual appeal. Available in carefully selected colours and finishes, X-Line's simple and logical design language remain just as relevant today. Its minimalist expression combined with its durable and stackable qualities make it a versatile seating solution for a wide assortment of private or corporate contexts in both indoor and outdoor settings.

X-Line Chair Collection

X-Line Chair | Iron red seat & back | Hot galvanised steel frame

X-Line Chair | Iron red seat & back | Iron red steel frame