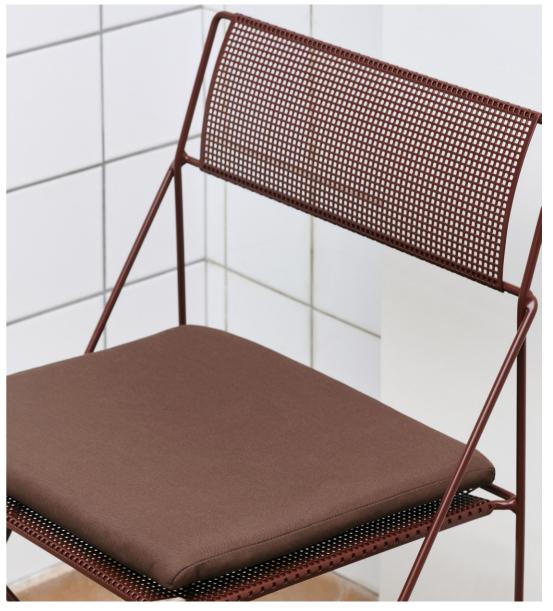

# X-LINE CHAIR DESIGN BY NIELS JØRGEN HAUGESEN

Originally designed by Niels Jørgen Haugesen in the late '70s, the X-Line Chair has joined HAY's universe of timeless, original designs. Made in thin metal wire, the chair's industrial expression and high-precision steel construction make it a fine example of the 1970s high-tech movement. The carefully thought-out design offers optimal functionality, with the refined design process resulting in the distinctive X-structure, adding flexibility and strength to the chair, as well as visual appeal. Available in carefully selected colours and finishes, X-Line's simple and logical design language remain just as relevant today. Its minimalist expression combined with its durable and stackable qualities make it a versatile seating solution for a wide assortment of private or corporate contexts in both indoor and outdoor settings.

### **MATERIALS**

INDOOR & OUTDOOR CHAIR
Solid steel rods with outdoor powder coating or
hot dip galvanised treatment

INDOOR CHAIR Solid steel rods in chromed steel

GLIDER

Plastic. Suitable for all floorings that are not too sensitive.