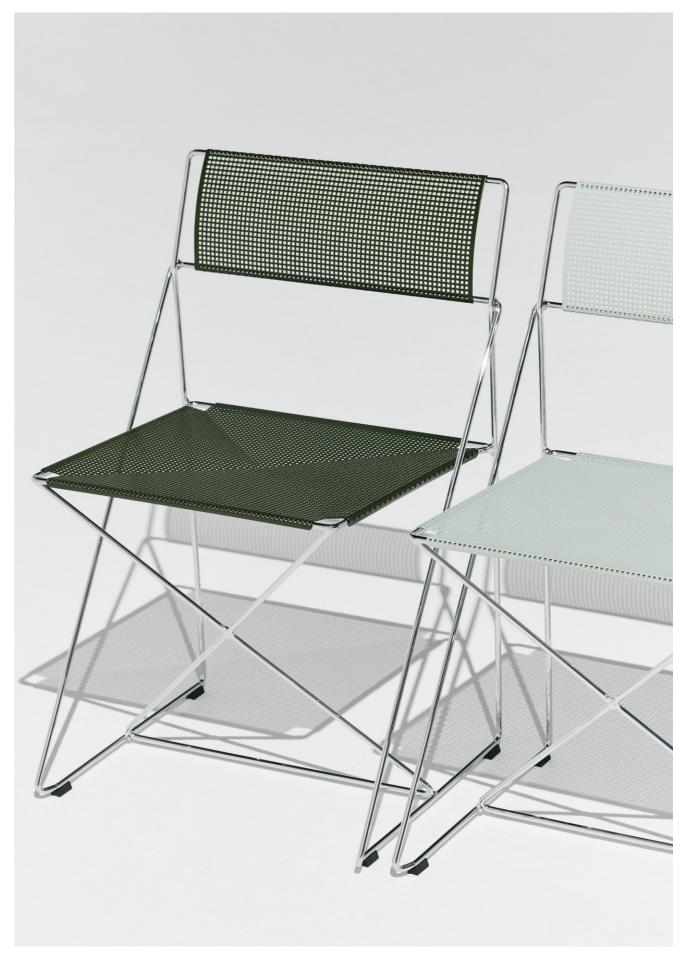

# X-LINE CHAIR DESIGN BY NIELS JØRGEN HAUGESEN

Originally designed by Niels Jørgen Haugesen in the late '70s, the X-Line Chair has joined HAY's universe of timeless, original designs. Made in thin metal wire, the chair's industrial expression and high-precision steel construction make it a fine example of the 1970s high-tech movement. The carefully thought-out design offers optimal functionality, with the refined design process resulting in the distinctive X-structure, adding flexibility and strength to the chair, as well as visual appeal. Available in carefully selected colours and finishes, X-Line's simple and logical design language remain just as relevant today. Its minimalist expression combined with its durable and stackable qualities make it a versatile seating solution for a wide assortment of private or corporate contexts in both indoor and outdoor settings.

X-Line Chair | Pale linden seat & back | Chromed steel frame Indoor X-Line Chair | Autumn green seat & back | Chromed steel frame Indoor

X-Line Chair | Chromed steel frame Indoor

X-Line Chair | Autumn green seat & back | Hot galvanised steel frame

### **MATERIALS**

INDOOR & OUTDOOR CHAIR
Solid steel rods with outdoor powder coating or
hot dip galvanised treatment

INDOOR CHAIR Solid steel rods in chromed steel

GLIDER

Plastic. Suitable for all floorings that are not too sensitive.