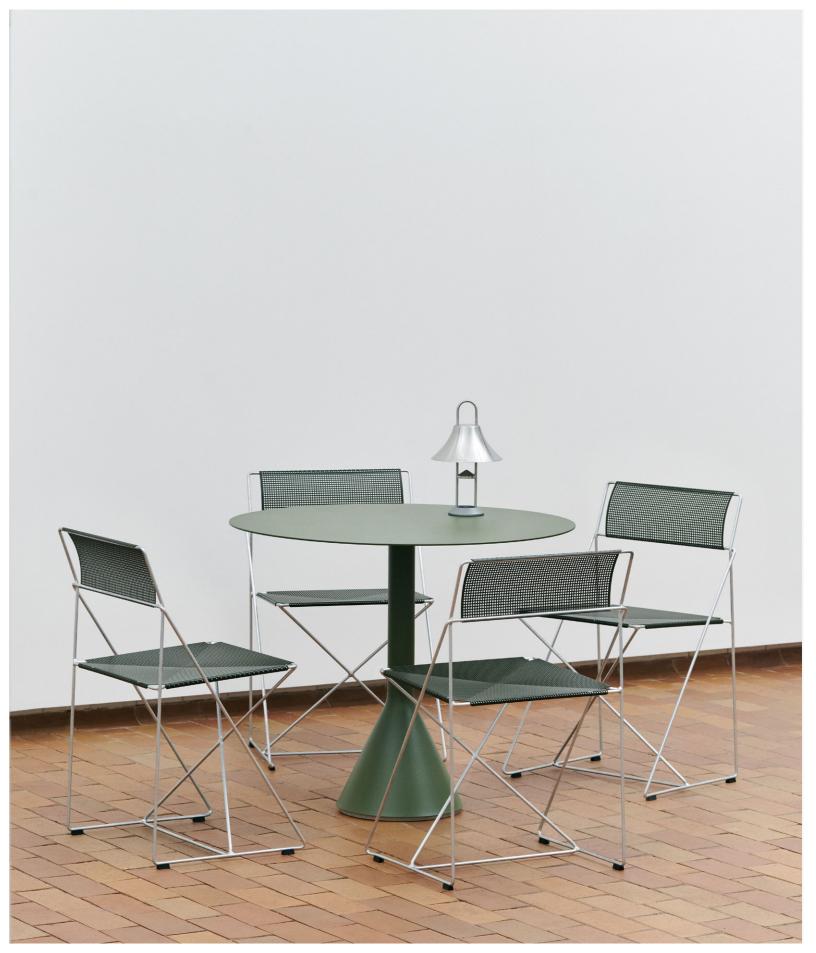

# X-LINE CHAIR DESIGN BY NIELS JØRGEN HAUGESEN

Originally designed by Niels Jørgen Haugesen in the late '70s, the X-Line Chair has joined HAY's universe of timeless, original designs. Made in thin metal wire, the chair's industrial expression and high-precision steel construction make it a fine example of the 1970s high-tech movement. The carefully thought-out design offers optimal functionality, with the refined design process resulting in the distinctive X-structure, adding flexibility and strength to the chair, as well as visual appeal. Available in carefully selected colours and finishes, X-Line's simple and logical design language remain just as relevant today. Its minimalist expression combined with its durable and stackable qualities make it a versatile seating solution for a wide assortment of private or corporate contexts in both indoor and outdoor settings.

X-Line Chair Collection

X-Line Chair | Iron red seat & back | Hot galvanised steel frame

X-Line Chair | Iron red seat & back | Iron red steel frame