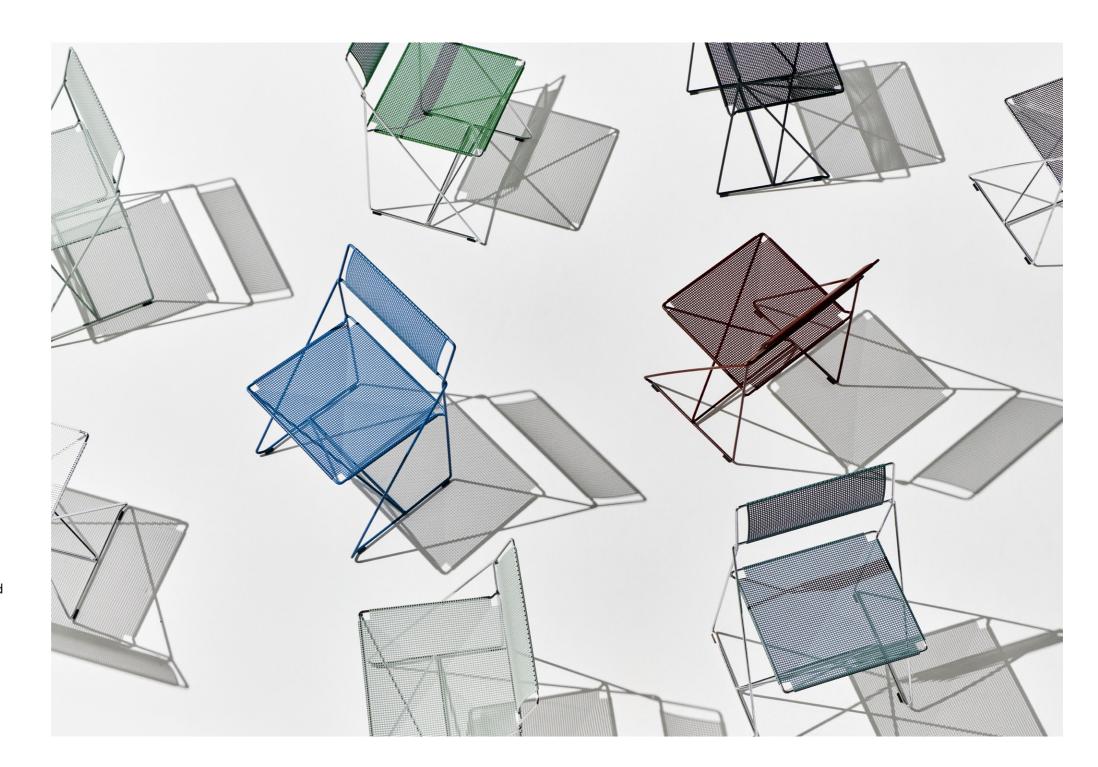

#### **HIGHLIGHTS**

- · Iconic steel chair from the 1970s with a simple and logical design language
- · The distinctive X-structure in the middle of the chair adds flexibility and strength
- · Its refined construction made it a masterpiece of its time and keeps it equally relevant today
- · Available in different finishes and colours
- · Stackable design that enables the chair to be stacked extremely closely
- · Stackable up to 10 pcs.
- · Suitable for both outdoor and indoor use, depending on the selected finish
- · The chair fits perfectly into the HAY universe and is easy to pair with other HAY furniture
- · Suitable for a wide variety of private and public environments

# X-LINE CHAIR DESIGN BY NIELS JØRGEN HAUGESEN

Originally designed by Niels Jørgen Haugesen in the late '70s, the X-Line Chair has joined HAY's universe of timeless, original designs. Made in thin metal wire, the chair's industrial expression and high-precision steel construction make it a fine example of the 1970s high-tech movement. The carefully thought-out design offers optimal functionality, with the refined design process resulting in the distinctive X-structure, adding flexibility and strength to the chair, as well as visual appeal. Available in carefully selected colours and finishes, X-Line's simple and logical design language remain just as relevant today. Its minimalist expression combined with its durable and stackable qualities make it a versatile seating solution for a wide assortment of private or corporate contexts in both indoor and outdoor settings.

X-Line Chair Collection

X-Line Chair | Iron red seat & back | Hot galvanised steel frame

X-Line Chair | Iron red seat & back | Iron red steel frame