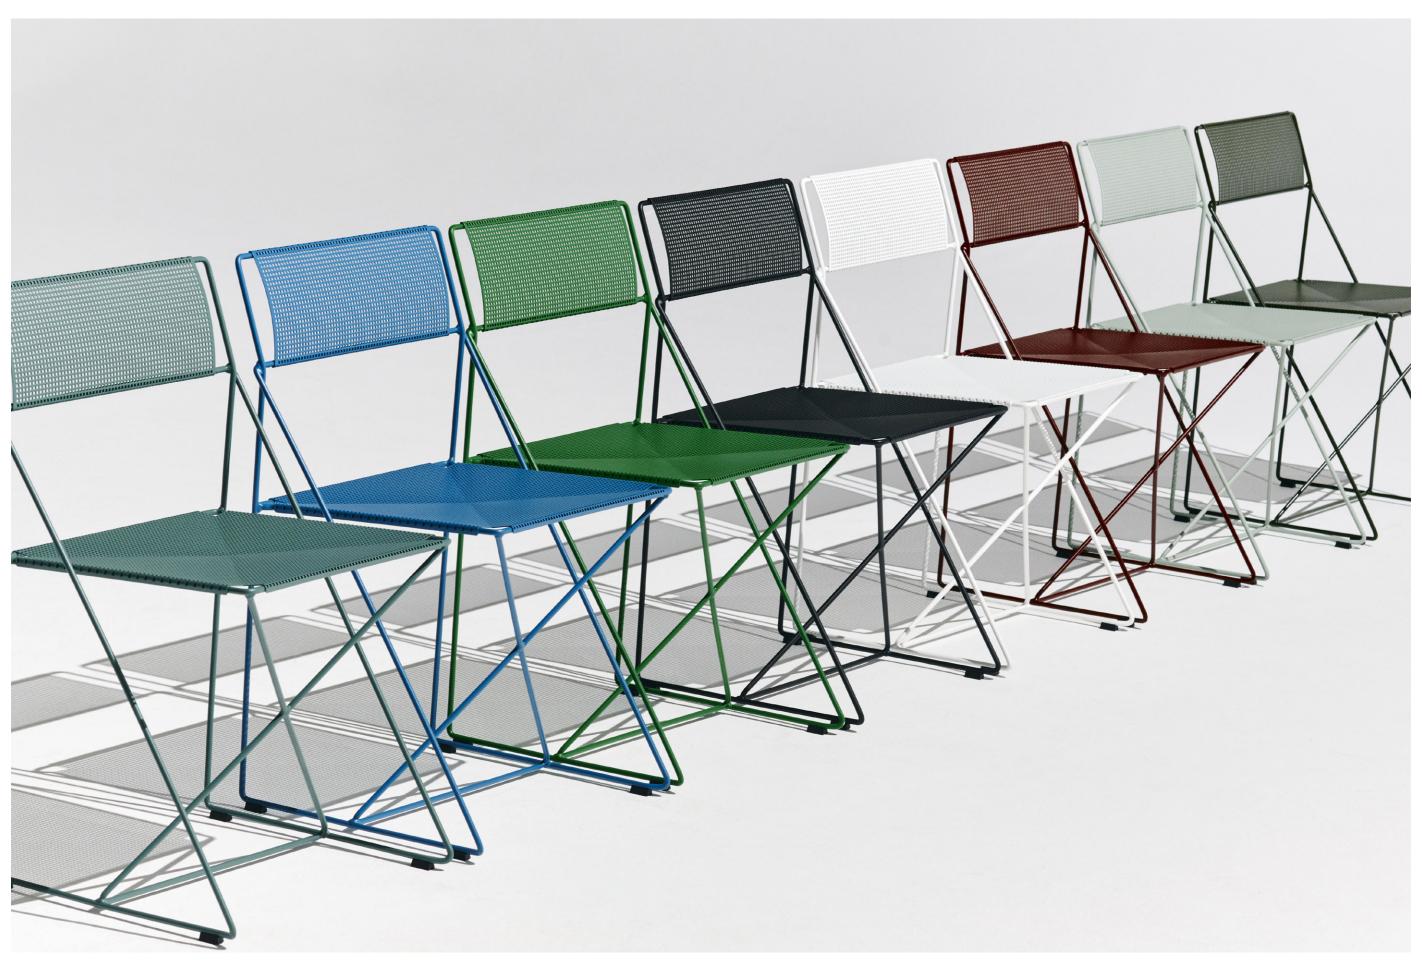

#### **HIGHLIGHTS**

- · Iconic steel chair from the 1970s with a simple and logical design language
- · The distinctive X-structure in the middle of the chair adds flexibility and strength
- · Its refined construction made it a masterpiece of its time and keeps it equally relevant today
- · Available in different finishes and colours
- · Stackable design that enables the chair to be stacked extremely closely
- · Stackable up to 10 pcs.
- · Suitable for both outdoor and indoor use, depending on the selected finish
- · The chair fits perfectly into the HAY universe and is easy to pair with other HAY furniture
- · Suitable for a wide variety of private and public environments

# X-LINE CHAIR DESIGN BY NIELS JØRGEN HAUGESEN

Originally designed by Niels Jørgen Haugesen in the late '70s, the X-Line Chair has joined HAY's universe of timeless, original designs. Made in thin metal wire, the chair's industrial expression and high-precision steel construction make it a fine example of the 1970s high-tech movement. The carefully thought-out design offers optimal functionality, with the refined design process resulting in the distinctive X-structure, adding flexibility and strength to the chair, as well as visual appeal. Available in carefully selected colours and finishes, X-Line's simple and logical design language remain just as relevant today. Its minimalist expression combined with its durable and stackable qualities make it a versatile seating solution for a wide assortment of private or corporate contexts in both indoor and outdoor settings.

## **COLOUR & FINISH**

Please note that the colours are indicative

|                      |       | Outdoor & indoor use |                     |                     |                  |                      |                    |              |                     |                | Indoor use |
|----------------------|-------|----------------------|---------------------|---------------------|------------------|----------------------|--------------------|--------------|---------------------|----------------|------------|
|                      | FRAME | Black<br>Matt        | Chalk white<br>Matt | Pale linden<br>Matt | Iron red<br>Matt | Autumn green<br>Matt | Leek green<br>Matt | Moss<br>Matt | Powder blue<br>Matt | Hot galvanised | Chromed    |
| SEAT & BACK          |       |                      |                     |                     |                  |                      |                    |              |                     |                |            |
| Black<br>Matt        |       | •                    |                     |                     |                  |                      |                    |              |                     | •              | •          |
| Chalk white<br>Matt  |       |                      | •                   |                     |                  |                      |                    |              |                     | •              | •          |
| Pale linden<br>Matt  |       |                      |                     | •                   |                  |                      |                    |              |                     | •              | •          |
| Iron red<br>Matt     |       |                      |                     |                     | •                |                      |                    |              |                     | •              | •          |
| Autumn green<br>Matt |       |                      |                     |                     |                  | •                    |                    |              |                     | •              | •          |
| Leek green<br>Matt   |       |                      |                     |                     |                  |                      | •                  |              |                     | •              | •          |
| Moss<br>Matt         |       |                      |                     |                     |                  |                      |                    | •            |                     | •              | •          |
| Powder blue<br>Matt  |       |                      |                     |                     |                  |                      |                    |              | •                   | •              | •          |
| Chromed              |       |                      |                     |                     |                  |                      |                    |              |                     |                | •          |