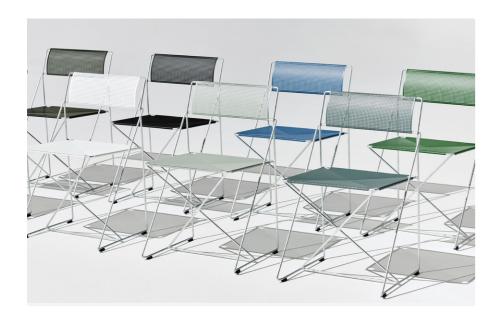

#### **HIGHLIGHTS**

- · Iconic steel chair from the 1970s with a simple and logical design language
- · The distinctive X-structure in the middle of the chair adds flexibility and strength
- · Its refined construction made it a masterpiece of its time and keeps it equally relevant today
- · Available in different finishes and colours
- · Stackable design that enables the chair to be stacked extremely closely
- · Stackable up to 10 pcs.
- · Suitable for both outdoor and indoor use, depending on the selected finish
- · The chair fits perfectly into the HAY universe and is easy to pair with other HAY furniture
- · Suitable for a wide variety of private and public environments

## **COLOUR & FINISH**

Please note that the colours are indicative

|                      |       | Outdoor & indoor use |                     |                     |                  |                      |                    |              |                     |                | Indoor use |
|----------------------|-------|----------------------|---------------------|---------------------|------------------|----------------------|--------------------|--------------|---------------------|----------------|------------|
|                      | FRAME | Black<br>Matt        | Chalk white<br>Matt | Pale linden<br>Matt | Iron red<br>Matt | Autumn green<br>Matt | Leek green<br>Matt | Moss<br>Matt | Powder blue<br>Matt | Hot galvanised | Chromed    |
| SEAT & BACK          |       |                      |                     |                     |                  |                      |                    |              |                     |                |            |
| Black<br>Matt        |       | •                    |                     |                     |                  |                      |                    |              |                     | •              | •          |
| Chalk white<br>Matt  |       |                      | •                   |                     |                  |                      |                    |              |                     | •              | •          |
| Pale linden<br>Matt  |       |                      |                     | •                   |                  |                      |                    |              |                     | •              | •          |
| Iron red<br>Matt     |       |                      |                     |                     | •                |                      |                    |              |                     | •              | •          |
| Autumn green<br>Matt |       |                      |                     |                     |                  | •                    |                    |              |                     | •              | •          |
| Leek green<br>Matt   |       |                      |                     |                     |                  |                      | •                  |              |                     | •              | •          |
| Moss<br>Matt         |       |                      |                     |                     |                  |                      |                    | •            |                     | •              | •          |
| Powder blue<br>Matt  |       |                      |                     |                     |                  |                      |                    |              | •                   | •              | •          |
| Chromed              |       |                      |                     |                     |                  |                      |                    |              |                     |                | •          |