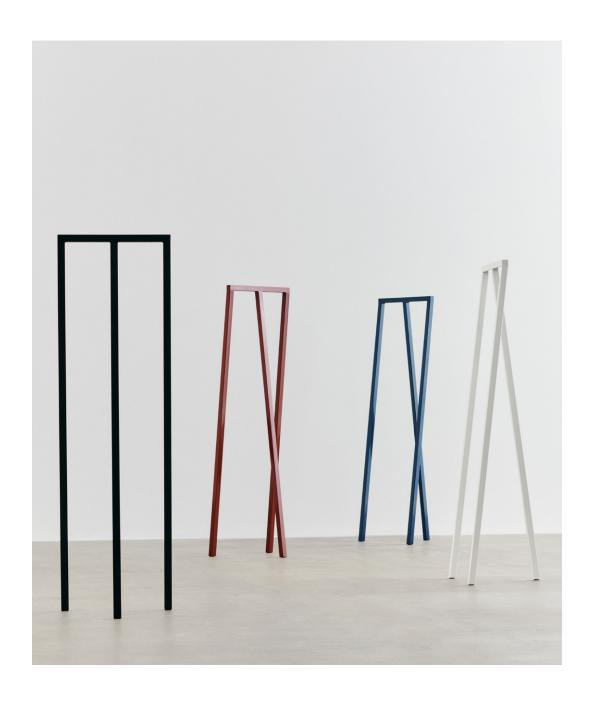

# LOOP STAND HALL & WARDROBE

DESIGN BY LEIF JØRGENSEN, 2006

Loop Stand Hall and Loop Stand Wardrobe are simple and functional clothing stands characterised by their elegant and graphic three-pillared design. While the Loop Stand Hall is ideal for compact spaces, the Loop Stand Wardrobe is a larger model that offers extra storage capacity. Available in several different colour options, their uncluttered aesthetics make them suitable for hanging clothes in a variety of private or public environments.

### HIGHLIGHTS

- $\cdot \text{Part of a functional family of display stands, wardrobe furniture and tables.}$
- ·Simple and functional furniture characterised by its elegant and graphic three-pillared design.
- · Multifunctional use for display, clothes, wardrobe etc.
- · Available in different colours and finishes.
- $\cdot$  Suitable for a wide variety of private and public environments.
- · Qualified for contract use.

# **COLOUR & FINISH**

Please note that the colours are indicative.

BLACK POWDER COATED STEEL

WHITE POWDER COATED STEEL

DEEP BLUE POWDER COATED STEEL

MAROON RED POWDER COATED STEEL