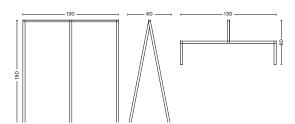

### **DIMENSIONS**

LOOP STAND HALL WIDTH 45 CM DEPTH 39 CM HEIGHT 150 CM

LOOP STAND WARDROBE WIDTH 130 CM DEPTH 60 CM HEIGHT 150 CM