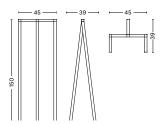

### **DIMENSIONS**

LOOP STAND HALL WIDTH 45 CM DEPTH 39 CM HEIGHT 150 CM

LOOP STAND WARDROBE WIDTH 130 CM DEPTH 60 CM HEIGHT 150 CM