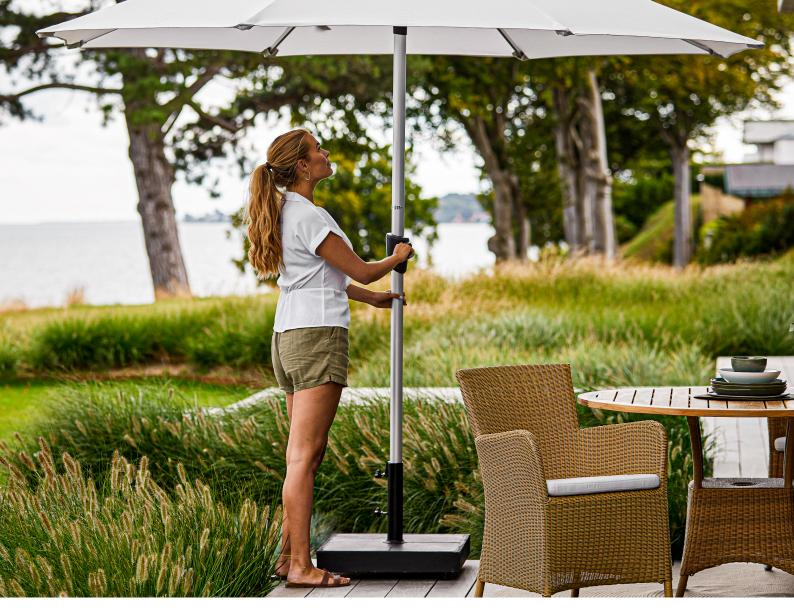

## PARASOL PROGRAM

A Cane-line parasol is the perfect way to enjoy your outdoor environment, when the sun is at its highest or the dew comes at night. All parasols from Cane-line are made in contemporary and durable materials, to match any outdoor area, and to maintain its look and function for a long time. The parasols are all manufactured in weather- and UV resistant materials, so the colour will not fade over time, and you can leave it out throughout the summer.

## 58MATILT300 Sunshade

Design by Cane-line Design