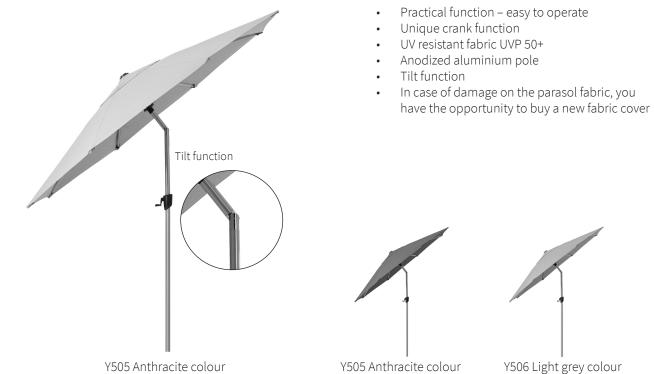

## 58MATILT300 Sunshade

Design by Cane-line Design

## Tilt function

| MATERIAL       |                                                 | SIZE/<br>WEIGHT |           |                  |           |                 |
|----------------|-------------------------------------------------|-----------------|-----------|------------------|-----------|-----------------|
| Parasol pole   | Aluminium frame, Mat Anodized                   | Parasol         | Dia.<br>H | 300 cm<br>247 cm | Dia.<br>H | 118.1"<br>97.3" |
| Parasol fabric | Fabric of 100% solution dyed polyester 280gr/m2 |                 | Wgt       | 6,2 kg           | Wgt       | 13,7 lbs        |
| UV             | UPF 50+                                         | Parasol pole    | Dia.      | 4,8 cm           | Dia.      | 1.9"            |
|                |                                                 |                 |           |                  |           |                 |
|                |                                                 |                 |           |                  |           |                 |
|                |                                                 |                 |           |                  |           |                 |