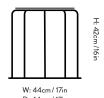

#### Dimensions

H: 42cm/16in, W: 44cm/17in, D: 44cm/17in,

Packaging dimensions H: 47cm / 19in, W: 46cm / 18in, D: 46cm / 18in