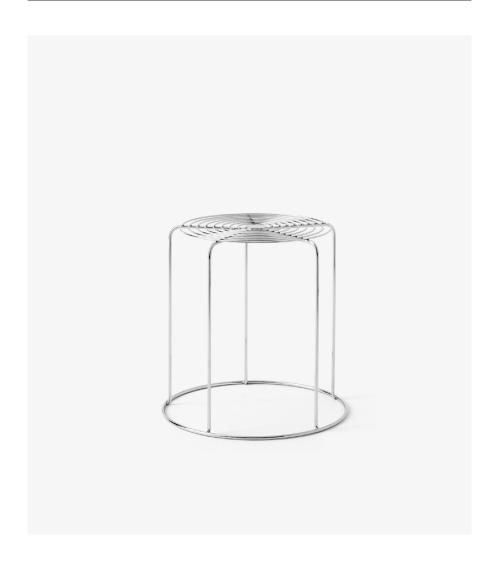

### Product description

Stool

#### Material

Mirror polished steel

# Production process

The stool is made of stainless steel wire that is bent into circles and spot welded together. The centre plate is made of magnetic steel, allowing for the seat pad to be attached.